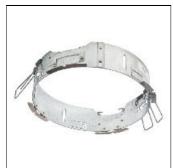

## Product data sheet

LDRT8B LED 8" ROUND RECESSED RETROFIT DOWNLIGHT LD8B10D010 ER8B10827 8LBW0B

**COOPER LIGHTING** 

Retrofit, remodel, install from below, downlight or wall wash, Excellent light control and low aperture brightness, Available for shallow or standard plenums; ENERGY STAR® qualified, Spun aluminum reflectors in a variety of finishes, 6 color temperatures: 2400K, 2700K, 3000K, 3500K, 4000K and 5000K CCT, CRI: 80, 90 or 97; D2W™ option from 3000K to 1850K, W2N Tunable White 2700K-6500K or 2000K-5000K, Lumens: 1,000-20,000; 0-10V dimming down to 1%, WaveLinx and DLVP connected lighting systems compatibility, 5-year warranty

Mounting mode

Ceiling recessed

Shape and measurements

Height: 0.39 in Diameter: 8.00 in

Adjustability

Fixed

Electric

System power: 10.2 W