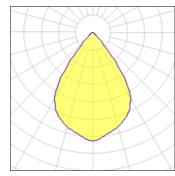

## Light output 1 (integrated)

| Lamp type          | LED     | CCT         | 2700 K |
|--------------------|---------|-------------|--------|
| Nominal lamp power | 10.2 W  | CRI         | 80     |
| Total flux         | 688 lm  | LOR         | 100%   |
| Luminous efficacy  | 67 lm/W | Total power | 10.2 W |