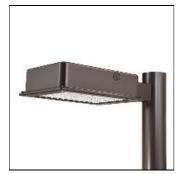

## Product data sheet

RV RIDGEVIEW LED LDRV-SL4-E03-E

**COOPER LIGHTING** 

One-piece, die-cast aluminum housing can be pole or wall-mounted, Optical design creates consistent distribution and scalability, Choice of 12 high-efficiency, patented AccuLED Optics™, Standard in 4000K (+/- 275K) CCT and nominal 70 CRI, Suitable for operation in -40°C to 40°C ambient environments, 120-277V 50/60Hz, 347V 60Hz or 480V 60Hz operation, Proprietary circuit module withstands 10kV of transient line surge, Optional battery pack and bi-level switching, Five-year warranty

Mounting mode

Pole top mounted

Shape and measurements

Length: 2.04 in Width: 12.00 in Height: 0.39 in

Adjustability

Fixed

Electric

System power: 75.2 W