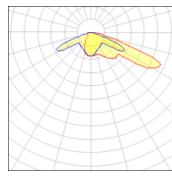

## Light output 1 (integrated)

| Lamp type          | LED      | CCT         | 3000 K |
|--------------------|----------|-------------|--------|
| Nominal lamp power | 75.2 W   | CRI         | 75     |
| Total flux         | 8646 lm  | LOR         | 100%   |
| Luminous efficacy  | 115 lm/W | Total power | 75.2 W |