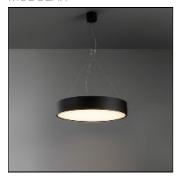

## Product data sheet

FLAT MOON 450 SUSPENSION UP-DOWN LED 4000K GI BLACK STRUC + PRISMATIC 13300832+13289000

MODULAR

Enchanting moonlight Contemporary architectural projects love a minimalist, slim lighting design. Flat moon is a stylish, reduced height fixture (78 mm) that distributes a soft, yet functional light. Office-compliant when combined with one of the prismatic diffusers, it is also a perfect fit for public spaces, hotels, restaurants or retail environments. Exceptionally versatile, Flat moon can be either surface-mounted, recessed or suspended (with two types of suspension kits for either down or up/down lighter) and even directly mounted and connected onto the gear. It comes in three sizes: 450, 650 or 950 mm diameter.