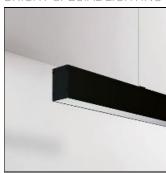

## NOTUS 5 LINEAR LED 3424MM

830

**BRIGHT SPECIAL LIGHTING** 

Housing: Extruded aluminium Diffuser: Matt opal cover of extruded PMMA Control Gear: Built-in electronic power supply Watt: Max 131.2W Transmittance: 70% IP: 40 IK: 04 • Optional accessories • LED replacement with tools Colors: -10 White -20 Black -90 Anoxal matt Wood 1 Wood 2

#### Design

Material impression: Aluminum

Color of housing: Black, White, Anthracite / graphite