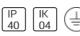

# Product data sheet

## NOTUS 5 LINEAR LED 3424MM

830

**BRIGHT SPECIAL LIGHTING** 







Housing: Extruded aluminium Diffuser: Matt opal cover of extruded PMMA Control Gear: Built-in electronic power supply Watt: Max 131.2W Transmittance: 70% IP: 40 IK: 04 • Optional accessories • LED replacement with tools Colors: -10 White -20 Black -90 Anoxal matt Wood 1 Wood 2

### Light output 1 (integrated)



| Lamp type          | LED      | CCT         | 3114 K |
|--------------------|----------|-------------|--------|
| Nominal lamp power | 68 W     | CRI         | 83     |
| Total flux         | 7056 lm  | LOR         | 100%   |
| Luminous efficacy  | 104 lm/W | Total power | 68 W   |

#### Mounting mode

Pendant, Ceiling mounted

#### Shape and measurements

Length: 134.45 in Width: 2.17 in Height: 3.46 in

#### Adjustability

Fixed

#### Design

Material impression: Aluminum

Co