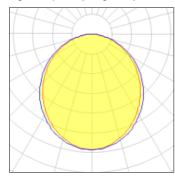

### Light output 1 (integrated)

| Lamp type          | LED      | CCT         | 3114 K |
|--------------------|----------|-------------|--------|
| Nominal lamp power | 68 W     | CRI         | 83     |
| Total flux         | 7056 lm  | LOR         | 100%   |
| Luminous efficacy  | 104 lm/W | Total power | 68 W   |