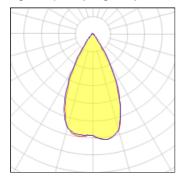

# Product data sheet

JET 42 SURFACE EXTERIOR DOWNLIGHTS JE-80062-W-W40

LIGMAN











## Light output 1 (integrated)



| Lamp type          | LED      | CCT         | 4032 K |
|--------------------|----------|-------------|--------|
| Nominal lamp power | 20.1 W   | CRI         | 80     |
| Total flux         | 2282 lm  | LOR         | 100%   |
| Luminous efficacy  | 114 lm/W | Total power | 20.1 W |

#### Mounting mode

Ceiling mounted, Wall mounted

## Shape and measurements

Length: 6.30 in Width: 6.30 in Height: 6.30 in Weight: 1.2 kg

## Adjustability

Fixed

#### Design

Color of housing: Black, White, Silver gray

## Glare protection

Glare protection: UGR < 19

#### Electric

System power: 20.1 W Voltage: 230 V AC Ballast: ECG

Controller: Dimmable 1..10V, DALI

Appliance Class: I

## Protection

IP: 65 IK: 08

Surface temperature: 40°C