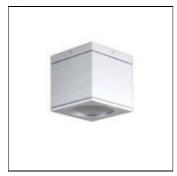

# Product data sheet

JET 42 SURFACE EXTERIOR DOWNLIGHTS JE-80062-W-W40

LIGMAN

#### Mounting mode

Ceiling mounted, Wall mounted

## Shape and measurements

Length: 6.30 in Width: 6.30 in Height: 6.30 in Weight: 1.2 kg

#### Design

Color of housing: Black, White, Silver gray