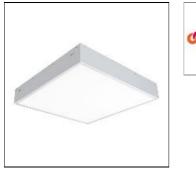

## MRI-ATR MRI-24ATR-40-L850-OPL

COOPER LIGHTING

Specifically designed for MRI rooms with non-ferrous construction, 1'x4', 2'x2', and 2'x4' sizes available, Slim frame design allows fully luminous aesthetic, Only illuminated lens visible, Available in a range of lumen outputs, Remote driver, Multi-channel MRI filters

#### Mounting mode

Ceiling recessed

#### Shape and measurements

Length: 24.00 in Width: 48.00 in Height: 0.39 in