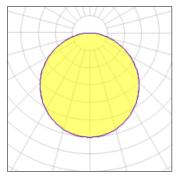

Light output 1 (integrated)

| Lamp type          | LED     | CCT         | 4000 K |
|--------------------|---------|-------------|--------|
| Nominal lamp power | 43.4 W  | CRI         | 90     |
| Total flux         | 1738 lm | LOR         | 100%   |
| Luminous efficacy  | 40 lm/W | Total power | 43.4 W |