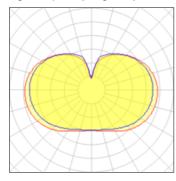

## Light output 1 (integrated)

| Lamp type          | LED     | CCT         | 4000 K |
|--------------------|---------|-------------|--------|
| Nominal lamp power | 5 W     | CRI         | 80     |
| Total flux         | 321 lm  | LOR         | 100%   |
| Luminous efficacy  | 64 lm/W | ULOR        | 47%    |
|                    |         | Total power | 5 W    |