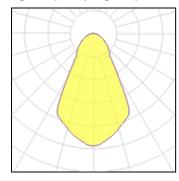

## Light output 1 (integrated)

| Lamp type          | LED      | CCT         | 4000 K |
|--------------------|----------|-------------|--------|
| Nominal lamp power | 27.2 W   | CRI         | 80     |
| Total flux         | 3068 lm  | LOR         | 100%   |
| Luminous efficacy  | 113 lm/W | ULOR        | 2%     |
|                    |          | Total power | 27 2 W |