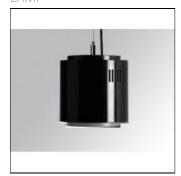

## Product data sheet

STORMBELL 3000 NW WFL BK/WH. ST117030WF840NOB

LAMP

Suspended downlight model STORMBELL 3000 NW WFL BK/WH., LAMP brand. Made of shiny black extruded and injected aluminum body with polycarbonate opal ring. Model for COB with neutral white color temperature and control gear included on white decorative rose. Wide Flood aluminum reflector. Insulation class I.

Mounting mode

Pendant, Ceiling mounted

Shape and measurements

Height: 6.81 in Diameter: 6.81 in

Adjustability

Fixed

Electric

System power: 27.2 W Appliance Class: II