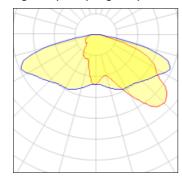

## Light output 1 (integrated)

| Lamp type          | LED      | CCT         | 2200 K |
|--------------------|----------|-------------|--------|
| Nominal lamp power | 113 W    | CRI         | 70     |
| Total flux         | 10878 lm | LOR         | 100%   |
| Luminous efficacy  | 96 lm/W  | Total power | 113 W  |