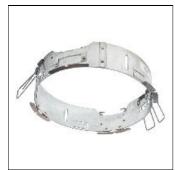

## Product data sheet

LDRT8B LED 8" ROUND RECESSED RETROFIT DOWNLIGHT LD8B10D010 ER8B109727 8LBN0WMH

**COOPER LIGHTING** 

IP 47

Retrofit, remodel, install from below, downlight or wall wash, Excellent light control and low aperture brightness, Available for shallow or standard plenums; ENERGY STAR® qualified, Spun aluminum reflectors in a variety of finishes, 6 color temperatures: 2400K, 2700K, 3000K, 3500K, 4000K and 5000K CCT, CRI: 80, 90 or 97; D2W™ option from 3000K to 1850K, W2N Tunable White 2700K-6500K or 2000K-5000K, Lumens: 1,000-20,000; 0-10V dimming down to 1%, WaveLinx and DLVP connected lighting systems compatibility, 5-year warranty

Mounting mode

Ceiling recessed

Shape and measurements

Height: 0.39 in Diameter: 8.00 in

Adjustability

Fixed

Electric

System power: 10.2 W