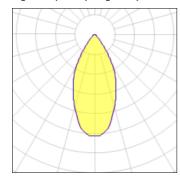

## Light output 1 (integrated)

| Lamp type          | LED     | CCT         | 2700 K |
|--------------------|---------|-------------|--------|
| Nominal lamp power | 10.2 W  | CRI         | 90     |
| Total flux         | 708 lm  | LOR         | 100%   |
| Luminous efficacy  | 69 lm/W | Total power | 10.2 W |