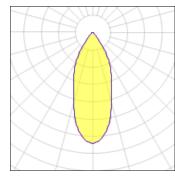

## Light output 1 (integrated)

| Lamp type          | LED     | CCT         | 2700 K |
|--------------------|---------|-------------|--------|
| Nominal lamp power | 10.2 W  | CRI         | 90     |
| Total flux         | 920 lm  | LOR         | 100%   |
| Luminous efficacy  | 90 lm/W | Total power | 10.2 W |