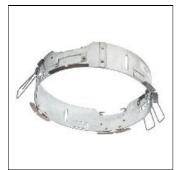

## Product data sheet

LDRT8B LED 8" ROUND RECESSED RETROFIT DOWNLIGHT LD8B10D010 ER8B10927 8LBM0LI

**COOPER LIGHTING** 

Retrofit, remodel, install from below, downlight or wall wash, Excellent light control and low aperture brightness, Available for shallow or standard plenums; ENERGY STAR® qualified, Spun aluminum reflectors in a variety of finishes, 6 color temperatures: 2400K, 2700K, 3000K, 3500K, 4000K and 5000K CCT, CRI: 80, 90 or 97; D2W™ option from 3000K to 1850K, W2N Tunable White 2700K-6500K or 2000K-5000K, Lumens: 1,000-20,000; 0-10V dimming down to 1%, WaveLinx and DLVP connected lighting systems compatibility, 5-year warranty

Mounting mode

Ceiling recessed

Shape and measurements

Height: 0.39 in Diameter: 8.00 in

Adjustability

Fixed

Electric

System power: 10.2 W