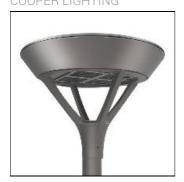

## Product data sheet

PMM MESA PMM-SA2D-830-U-SL4-HSS COOPER LIGHTING

Die-cast aluminum housing and door, Lumens packages ranging from 3,000 - 29,000 lumens, Choice of 13 high-efficiency, patented AccuLED Optics™, Base casting slip fits over a standard 3" O.D. tenon, Wall, single and dual-mount configurations available, 10kV/10vkA surge protection standard, LED fixture features a five-year warranty