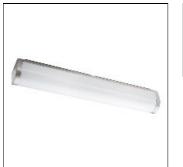

# PRELUDE BRUSHED STEEL 900LM 2700K RA>90

197340

SG ARMATUREN

Design: Hallvard Jakobsen Mirror luminaire with and without outlet behind lift-up lid. Luminaire made of metal and aluminium, and diffuser made of polycarbonate. Mounting as both concealed and visible installation, with flexible access to cables, and mounting in clips with option of additional wiring. Light distribution Direct Light technic LED 16W 2700K Ra>90 SDCM 3 L70/B10 >50,000 hrs Ta=25°C Control/Dimming Trailing edge dimming Protection Class I IP44 (mounted horizontally) / IP20 (mounted vertically) IK05 Energy and approvals A+ CE Materials and finish Housing: Aluminium Colour: Brushed Steel Optics: Acrylic Mounting/Connection Surface, Indoor Screwless terminal block Max. luminaires per circuit breaker: B10: 23, B16: 37, C10: 29, C16: 46