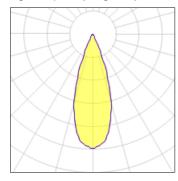

## Light output 1 (integrated)

| Lamp type          | LED     | CCT         | 3000 K |
|--------------------|---------|-------------|--------|
| Nominal lamp power | 7.8 W   | CRI         | 90     |
| Total flux         | 327 lm  | LOR         | 100%   |
| Luminous efficacy  | 42 lm/W | Total power | 7.8 W  |