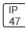

## Product data sheet

CAMBRIA 203 203-SS-8LED3036-12-BK









340° tilt, 360° rotation, Precision-machined aluminum, brass, bronze, copper or stainless steel, Stainless steel hardware, Siphon Protection System (S.P.S.), Holds up to three optical accessories, Three-year warranty

## Light output 1 (integrated)



| Lamp type          | LED     | CCT         | 3000 K |
|--------------------|---------|-------------|--------|
| Nominal lamp power | 7.8 W   | CRI         | 90     |
| Total flux         | 327 lm  | LOR         | 100%   |
| Luminous efficacy  | 42 lm/W | Total power | 7.8 W  |

Mounting mode

Ceiling mounted

Shape and measurements

Height: 0.39 in Diameter: 2.00 in

Adjustability

Fixed

Electric

System power: 7.8 W

Protection

IP: 47