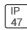

## Product data sheet

LXF/LXT LEXINGTON HID/LED LXF.LXT-PA1-30-730-U-T3

COOPER LIGHTING







Aluminum housing, top, and base, Greater than 98% life at 60,000 hours ( $40^{\circ}$ C) (LED), Up to 140 lumens per watt, Lumen packages ranging from 2,000 – 11,000 lumens, Self-aligning pole-top fitter fits 2-3/8" and 3" O.D. tenons, Optional NEMA photocontrol receptacle, Five-year warranty (LED)

## Light output 1 (integrated)



| Lamp type          | LED      | CCT         | 3000 K |
|--------------------|----------|-------------|--------|
| Nominal lamp power | 31 W     | CRI         | 70     |
| Total flux         | 3577 lm  | LOR         | 100%   |
| Luminous efficacy  | 115 lm/W | Total power | 31 W   |

Mounting mode

Pole top mounted

Shape and measurements

Height: 0.39 in Diameter: 14.00 in

Adjustability

Fixed

Electric

System power: 31 W

Protection

IP: 47