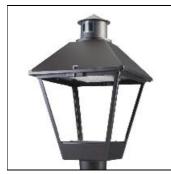

## Product data sheet

LXF/LXT LEXINGTON HID/LED LXF.LXT-PA1-30-730-U-T3

COOPER LIGHTING

Aluminum housing, top, and base, Greater than 98% life at 60,000 hours ( $40^{\circ}$ C) (LED), Up to 140 lumens per watt, Lumen packages ranging from 2,000 – 11,000 lumens, Self-aligning pole-top fitter fits 2-3/8" and 3" O.D. tenons, Optional NEMA photocontrol receptacle, Five-year warranty (LED)