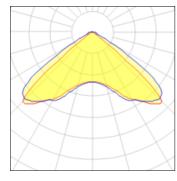

## Light output 1

| 1 x LED            |         |             |
|--------------------|---------|-------------|
| Nominal lamp power | 4.3 W   | LOR         |
| Lamp flux          | 467 lm  | Total flux  |
| Luminous efficacy  | 95 lm/W | Total power |
| CCT                | 2700 K  |             |
| CRI                | 90      |             |

Protection

IP: 20

87% 407 lm 4.3 W