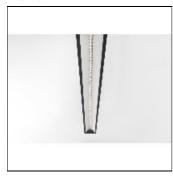

## Product data sheet

DRUPL70 FLANGE CURVED COVER BLACK LED 2700K PRESET 50% 120° 9X57422X+93570232

MODULAR

Glare-free continuous light Sunlight shining through raindrops, creates eye-catching scenes. The latest lighting solution, Drupl 70 is designed specifically for the office market. The unique lenses, as an optical component combined with LED, guarantee a very low UGR. Perfectly responding to the requirements of EN12464-1 for workstations. Continuous line constructed with several modules of 280mm length Attention: Minimum 3 modules in profile

Mounting mode

Ceiling recessed

Shape and measurements

Length: 11.02 in Width: 2.76 in Height: 2.64 in

Adjustability

Fixed

Electric

System power: 4.3 W