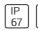

## Product data sheet

SIGMA LED 518043

FLOS









• Recessed light for outdoor installation on wall, ceiling or ground. • Configuration: turned aluminium body (EN AW 6060) with 15 micron anodizing for high resistance to corrosion. Caps and flat frame in 316L stainless steel.

## Light output 1 (integrated)



| Lamp type          | LED    | CCT         | 3000 K |
|--------------------|--------|-------------|--------|
| Nominal lamp power | 3.4 W  | CRI         | 80     |
| Total flux         | 16 lm  | LOR         | 100%   |
| Luminous efficacy  | 5 lm/W | ULOR        | 77%    |
|                    |        | Total power | 3.4 W  |

Mounting mode

Floor recessed

Shape and measurements

Height: 2.87 in Diameter: 2.56 in

Adjustability

Fixed

Electric

System power: 3.4 W Appliance Class: III

Protection

IP: 67 IK: 08