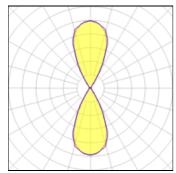

## Light output 1 (integrated)

Lamp type Nominal lamp power Total flux Luminous efficacy

| LED     |
|---------|
| 10 W    |
| 290 lm  |
| 29 lm/W |
|         |

| CCT         | 6000 K |
|-------------|--------|
| CRI         | 70     |
| LOR         | 99%    |
| ULOR        | 50%    |
| Total power | 10 W   |