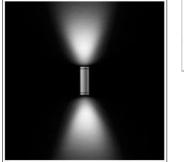

## Light output 1 (integrated)

Lamp type Nominal lamp power Total flux Luminous efficacy

| LED     |
|---------|
| 10 W    |
| 290 lm  |
| 29 lm/W |
|         |

| CCT         | 6000 K |
|-------------|--------|
| CRI         | 70     |
| LOR         | 99%    |
| ULOR        | 50%    |
| Total power | 10 W   |