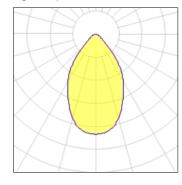

## Light output 1

| I X LED            |         |
|--------------------|---------|
| Nominal lamp power | 75 W    |
| Lamp flux          | 1100 lm |
| Luminous efficacy  | 15 lm/W |
| CCT                | 3000 K  |
| CRI                | 100     |

| LOR         | 48%    |
|-------------|--------|
| Total flux  | 528 lm |
| Total power | 75 W   |
|             |        |

Mounting mode

Ceiling recessed

Shape and measurements

Height: 0.39 in Diameter: 3.94 in