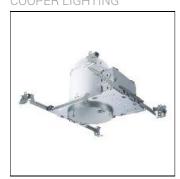

## Product data sheet

H5T SERIES H5T 5012\_75R30FL COOPER LIGHTING

Got Nail!™ bar hangers, Pass-N-Thru™ tool-less shortening of bar hangers, Slide-N-Side™ wire traps, Quick Connect wiring connectors included in junction box, Thermally protected, Die-formed housing and plaster frame, Housing may be removed from plaster frame for junction box access