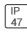

## Product data sheet

H5T SERIES H5T 5012\_75R30FL COOPER LIGHTING







Got Nail!™ bar hangers, Pass-N-Thru™ tool-less shortening of bar hangers, Slide-N-Side™ wire traps, Quick Connect wiring connectors included in junction box, Thermally protected, Die-formed housing and plaster frame, Housing may be removed from plaster frame for junction box access

## Light output 1



| I X LED            |         |
|--------------------|---------|
| Nominal lamp power | 75 W    |
| Lamp flux          | 1100 lm |
| Luminous efficacy  | 15 lm/W |
| CCT                | 3000 K  |
| CRI                | 100     |

| LOR         | 48%    |
|-------------|--------|
| Total flux  | 528 lm |
| Total power | 75 W   |
|             |        |

Mounting mode

Ceiling recessed

Shape and measurements

Height: 0.39 in Diameter: 3.94 in

Adjustability

Fixed

Electric

System powe