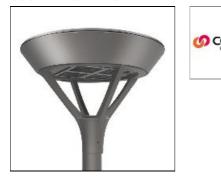

## PMM MESA PMM-F01-LED-E-U-5XQ COOPER LIGHTING

() COOPER

Die-cast aluminum housing and door, Lumens packages ranging from 3,000 - 29,000 lumens, Choice of 13 high-efficiency, patented AccuLED Optics<sup>™</sup>, Base casting slip fits over a standard 3" O.D. tenon, Wall, single and dual-mount configurations available, 10kV/10vkA surge protection standard, LED fixture features a five-year warranty