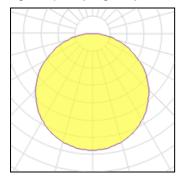

## DL-120M-9W WARM WHITE 020107

ARLIGHT RUS LLC

9W thin panel, white round body. Color WARM WHITE 3000K, luminous flux 675-720lm, CRI(Ra)>80, angle 120°. Diameter 120mm, body height 13mm, installation in 110mm hole. Power supply AC 230V, 9W, driver included (DC300mA, 20-30V), ripple <2%.

## Light output 1 (integrated)

| Lamp type          | LED     | CCT         | 3000 K |
|--------------------|---------|-------------|--------|
| Nominal lamp power | 9 W     | CRI         | 80     |
| Total flux         | 698 lm  | LOR         | 100%   |
| Luminous efficacy  | 78 lm/W | Total power | 9 W    |