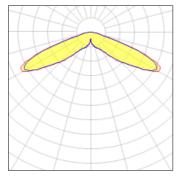

## Light output 1 (integrated)

| Lamp type          | LED      | CCT         | 2700 K |
|--------------------|----------|-------------|--------|
| Nominal lamp power | 225 W    | CRI         | 70     |
| Total flux         | 21674 lm | LOR         | 100%   |
| Luminous efficacy  | 96 lm/W  | Total power | 225 W  |