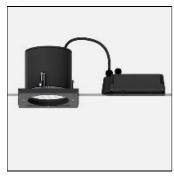

# Product data sheet

ROBUST 3 RECESSED EXTERIOR DOWNLIGHTS RO-80496-T2-W40

LIGMAN

- Lamp LED - CRI Ra > 80 - MacAdam Ellipse 3 SDCM - Colour 3000K , 4000K - Die-cast aluminium housing pre-treated before powder coating ensuring high corrosion resistance - Single cable entry - Stainless steel fasteners in grade 316 - Durable silicone rubber gasket - High-efficiency optical reflector - Clear toughened glass - Recessed installation with remote IP65 driver

### Mounting mode

Ceiling mounted

## Shape and measurements

Length: 9.45 in Width: 9.45 in Height: 7.09 in Weight: 5.5 kg

# Adjustability

Fixed

### Electric

System power: 36.4 W Voltage: 230 V AC Ballast: ECG

Controller: Dimmable 1..10V, DALI

Appliance Class: I