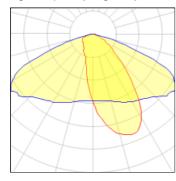

## Light output 1 (integrated)

| Lamp type          | LED      | CCT         | 4032 K |
|--------------------|----------|-------------|--------|
| Nominal lamp power | 36.4 W   | CRI         | 80     |
| Total flux         | 3767 lm  | LOR         | 100%   |
| Luminous efficacy  | 103 lm/W | Total power | 36.4 W |