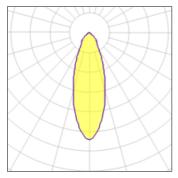

## 1 x Metal halide lamp Nominal lamp power 20 W Socket Pgj5 Lamp flux LOR 43% 1650 lm Luminous efficacy 32 lm/W Total flux 712 lm CCT 3000 K Total power 22 W CRI 84

| Mounting mode                 | Electric           |
|-------------------------------|--------------------|
| Ceiling mounted, Contact rail | System power: 22 W |
| Shape and measurements        | Protection         |
| Length: 1.69 in               | IP: 20             |
| Width: 2.68 in                |                    |
| Height: 4.86 in               |                    |