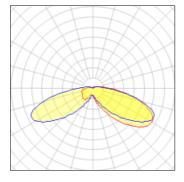

## Light output 1 (integrated)

| Lamp type          | LED      | CCT         | 2700 K |
|--------------------|----------|-------------|--------|
| Nominal lamp power | 21 W     | CRI         | 70     |
| Total flux         | 2124 lm  | LOR         | 100%   |
| Luminous efficacy  | 101 lm/W | ULOR        | 9%     |
|                    |          | Total power | 21 W   |