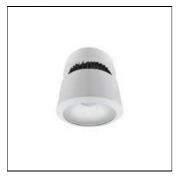

## Product data sheet

25.3W LED AC CUBE SURFACE DOWNLIGHT (4000K) BRONZO K01130

NIKKON

NIKKON BRONZO K01130 25.3W LED AC Cube Surface Downlight (4000K)