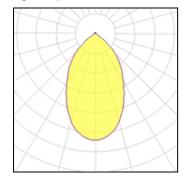

## Light output 1

| I X LED            |    |
|--------------------|----|
| Nominal lamp power | 28 |
| Lamp flux          | 20 |
| Luminous efficacy  | 65 |
| CCT                | 3  |
| CRI                |    |

| 28.25 W | LOR         | 93%     |
|---------|-------------|---------|
| 2000 lm | Total flux  | 1868 lm |
| 65 lm/W | Total power | 28.68 W |
| 3953 K  |             |         |

Mounting mode

Ceiling recessed