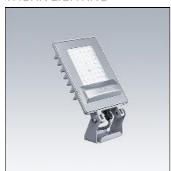

# Product data sheet

LEDFIT S 45W A/S CL1 L840 96628332

THORN LIGHTING

A simple, ultra lightweight, small LED area floodlight with true asymmetric optic. Integral fixed output control gear. Class I electrical, IP66, Impact strength: IK07. Body: die-cast aluminium painted light grey (RAL 9006). Stirrup: galvanised steel. Visor: polycarbonate with external surface powder coated light grey (RAL 9006). Pre-wired with 0.6m cable. Stirrup can be fixed by one M10 and/or two M8 fixation points, it is reversible allowing different mounting positions. Complete with 4000K LED. Dimensions: 181 x 236 x 48 mm Total power: 45 W Luminaire luminous flux: 4500 lm Luminaire efficacy: 100 lm/W weight: 1.7 kg