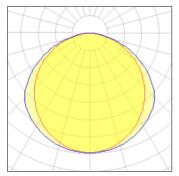

# Light output 1 (integrated)

| Lamp type          | LED      | CCT         | 3114 K |
|--------------------|----------|-------------|--------|
| Nominal lamp power | 90.7 W   | CRI         | 83     |
| Total flux         | 10752 lm | LOR         | 100%   |
| Luminous efficacy  | 119 lm/W | Total power | 90.7 W |