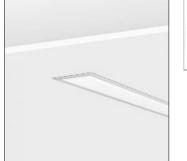

# Mounting mode

Ceiling recessed

#### Shape and measurements

Length: 178.94 in Width: 4.41 in Height: 3.46 in