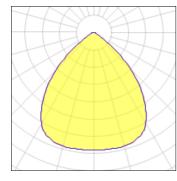

## Light output 1 (integrated)

| Lamp type          | LED      | CCT         | 4000 K |
|--------------------|----------|-------------|--------|
| Nominal lamp power | 10.2 W   | CRI         | 80     |
| Total flux         | 1204 lm  | LOR         | 100%   |
| Luminous efficacy  | 118 lm/W | Total power | 10.2 W |