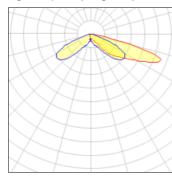

## Light output 1 (integrated)

| Lamp type          | LED     | CCT         | 2700 K |
|--------------------|---------|-------------|--------|
| Nominal lamp power | 85 W    | CRI         | 70     |
| Total flux         | 6238 lm | LOR         | 100%   |
| Luminous efficacy  | 73 lm/W | Total power | 85 W   |