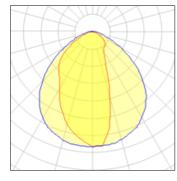

## Light output 1 (integrated)

| Lamp type          | LED     |
|--------------------|---------|
| Nominal lamp power | 7.7 W   |
| Total flux         | 538 lm  |
| Luminous efficacy  | 70 lm/W |

| LED     | CCT         | 4000 K |
|---------|-------------|--------|
| 7.7 W   | CRI         | 80     |
| 538 lm  | LOR         | 100%   |
| 70 lm/W | Total power | 7.7 W  |