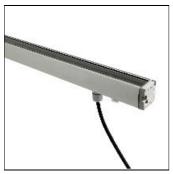

# Product data sheet

XENIA 2.0\_L ON/OFF | LLG 93688N07

LINEA LIGHT GROUP

Xenia 2.0 | Lines | topLED 7 W 24V

#### Mounting mode

Ceiling mounted

## Shape and measurements

Length: 14.41 in Width: 1.34 in Height: 1.34 in