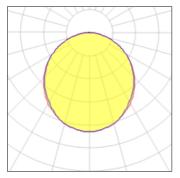

## Light output 1 (integrated)

| Lamp type          | LED     | CCT         | 4000 K |
|--------------------|---------|-------------|--------|
| Nominal lamp power | 19 W    | CRI         | 80     |
| Total flux         | 1200 lm | LOR         | 100%   |
| Luminous efficacy  | 63 lm/W | Total power | 19 W   |