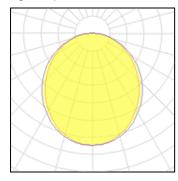

## Light output 1

| 1 x LED            |          |
|--------------------|----------|
| Nominal lamp power | 38.5 W   |
| Lamp flux          | 5375 lm  |
| Luminous efficacy  | 140 lm/W |
| CCT                | 3000 K   |
| CRI                | 90       |

| LOR         | 70%     |
|-------------|---------|
| Total flux  | 3763 lm |
| Total power | 38.5 W  |
|             |         |

Mounting mode

Ceiling recessed, Wall recessed

Shape and measurements

Length: 3.94 in Width: 55.98 in Height: 3.74 in