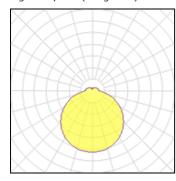

## Light output 1 (integrated)

| Lamp type          | LED     | CCT         | 4000 K |
|--------------------|---------|-------------|--------|
| Nominal lamp power | 21 W    | CRI         | 80     |
| Total flux         | 2000 lm | LOR         | 100%   |
| Luminous efficacy  | 95 lm/W | ULOR        | 13%    |
|                    |         | Total power | 21 W   |