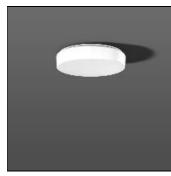

## Product data sheet

FLAT POLYMERO KREIS 311951.002.3.191

RZB

Series: FLAT POLYMERO KREIS Decorative round surface-mounted luminaire. Base: metal, powder-coated. Diffuser made of non-yellowing plastic (PMMA), opal. Diffuser fastening: patented push system. Suitable for ceiling mounting, wall (surface). Slave luminaire. Can only be operated in combination with corresponding master luminaire. Colour: white Diameter: 360 mm Height: 87 mm Lamp: LED Socket: without socket Colour temperature: 4000K Colour rendering index (CRI): 83 System power: 21 W Rated luminous flux: 2000 Im Luminous efficiency: 95 Im/W Control gear: Converter not necessary Protection class: I Type of protection: IP 40

Mounting mode

Ceiling mounted

Shape and measurements

Height: 3.43 in Diameter: 14.17 in

Adjustability

Fixed

Electric

System power: 21 W