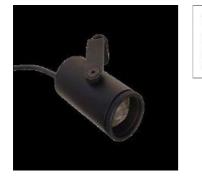

# Product data sheet

POWER FOCUS 6W 500LM 2700K 1000 0533 SAAS INSTRUMENTS

Adjustable spotlight for full room lighting. The luminaire has a beam adjustment that allows you to adjust the light output after installation to fit the mood of the room. The light source can easily be changed on the power focus if needed.

#### Mounting mode

Ceiling mounted

## Adjustability

Rotatable, Tiltable