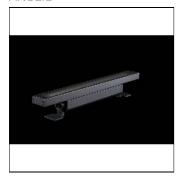

# Product data sheet

EMINERE 4 RGBCW 10°X30° 139

ANOLIS

Eminere was designed by Anolis for a wide range of exterior and interior applications with a variety of lens options that can be used for flood lighting, wall grazing, wall washing and accent lighting. Equipped with Anolis' unique 18—bit colour mixing resolution ensures extra fine colour tuning as well as smooth dimming at low level of intensity. Designed in our state of the art R&D facility by industry experts with over 10 years experience in their field, Eminere is IP67 rated and can withstand extreme conditions. Eminere is available in 1, 2, 3, and 4 foot sizes (300/600/900/1200 mm) with RGBW, RGBA or PureWhite single chips as standard and is easy to control, 1 pixel per foot. Eminere fixtures can be used for both permanent and temporary installations, including various architectural and architainment applications.

## Shape and measurements

Length: 48.39 in Width: 2.99 in Height: 4.21 in