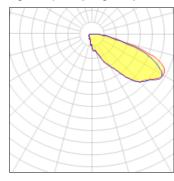

## Light output 1 (integrated)

| Lamp type          | LED      | CCT         | 5000 K |
|--------------------|----------|-------------|--------|
| Nominal lamp power | 225 W    | CRI         | 70     |
| Total flux         | 20612 lm | LOR         | 100%   |
| Luminous efficacy  | 92 lm/W  | Total power | 225 W  |