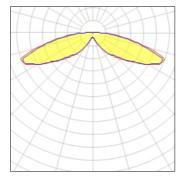

## Light output 1 (integrated)

| Lamp type          | LED     | CCT         | 2700 K |
|--------------------|---------|-------------|--------|
| Nominal lamp power | 21 W    | CRI         | 80     |
| Total flux         | 2033 lm | LOR         | 100%   |
| Luminous efficacy  | 97 lm/W | ULOR        | 4%     |
| 2                  |         | Total power | 21 W   |
|                    |         |             |        |