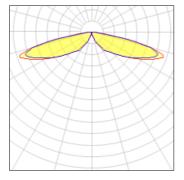

## Light output 1 (integrated)

| Lamp type          | LED      | CCT         | 3000 K |
|--------------------|----------|-------------|--------|
| Nominal lamp power | 31 W     | CRI         | 70     |
| Total flux         | 3751 lm  | LOR         | 100%   |
| Luminous efficacy  | 121 lm/W | Total power | 31 W   |