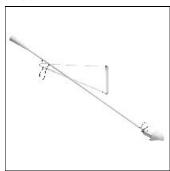

## Product data sheet

265 BCO A0300009

FLOS

Wall lamp providing direct lighting. Painted steel adjustable arm and reflec-tor. Chrome-plated brass reflector sup-port. Cast iron tapered counterweight. Painted steel wall fixture. Power cord, length 2030 mm. Net weight 6 kg.

Mounting mode

Wall mounted

Shape and measurements

Length: 33.46 in Width: 0.98 in Height: 15.16 in

Adjustability

Rotatable

Electric

System power: 75 W