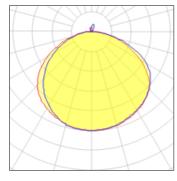

## Light output 1

## 1 x General service incandescent lamp

| Nominal lamp power | 75 W   | Socket      | E27    |
|--------------------|--------|-------------|--------|
| Lamp flux          | 940 lm | LOR         | 66%    |
| Luminous efficacy  | 8 lm/W | Total flux  | 617 lm |
| CCT                | 2688 K | Total power | 75 W   |
| CBI                | 99     |             |        |