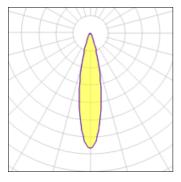

Light output 1

| 1 x LED            |         |             |        |
|--------------------|---------|-------------|--------|
| Nominal lamp power | 16 W    | LOR         | 66%    |
| Lamp flux          | 1225 lm | Total flux  | 814 lm |
| Luminous efficacy  | 51 lm/W | Total power | 16 W   |
| CCT                | 3200 K  |             |        |
| CRI                | 80      |             |        |
|                    |         |             |        |