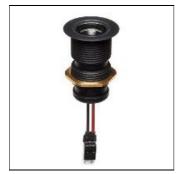

## Product data sheet

BLAZE FLOOR 16 3W 200LM 3000K 1000 2786

SAAS INSTRUMENTS

recessed ground light can be installed outside to accentuate garden plantings, walls, or pillars. The fixture can be installed to illuminate wall surfaces from bottom up all the way to the ceiling. The sleeve that remains above the installation surface does not get hot, so it can be stepped on without worry when installed on a floor surface.

Mounting mode

Floor recessed

Shape and measurements

Height: 1.85 in Diameter: 1.34 in

Adjustability

Fixed

Electric

System power: 3 W