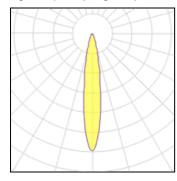

## Light output 1 (integrated)

| Lamp type          | LED     | CCT         | 3000 K |
|--------------------|---------|-------------|--------|
| Nominal lamp power | 3 W     | CRI         | 90     |
| Total flux         | 125 lm  | LOR         | 100%   |
| Luminous efficacy  | 42 lm/W | Total power | 3 W    |