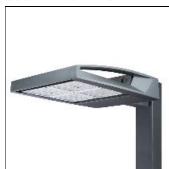

## Product data sheet

GAA GALLEONAIRE LED GAA-AF-09-LED-U-SLR-800

**COOPER LIGHTING** 

Choice of 16 high-efficiency, patented AccuLED Optics™, 3,400 - 61,800 lumens, up to 131 lp/W, Standard in 4000K CCT, 70 CRI, optional 2700K, 3000K, 5000K and 6000K, -40°C to 40°C operating range, 120-277V 50/60Hz, 347V 60Hz or 480V 60Hz operation, IP66 rated housing and LED Light Squares, Thermally conductive polymer heatsink for up to 22% weight reduction, Pole, mast-arm or wall-mounted configurations, 3G vibration rated, Five-year warranty