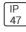

## Product data sheet

GAA GALLEONAIRE LED GAA-AF-09-LED-U-SLR-800

**COOPER LIGHTING** 







Choice of 16 high-efficiency, patented AccuLED Optics™, 3,400 - 61,800 lumens, up to 131 lp/W, Standard in 4000K CCT, 70 CRI, optional 2700K, 3000K, 5000K and 6000K, -40°C to 40°C operating range, 120-277V 50/60Hz, 347V 60Hz or 480V 60Hz operation, IP66 rated housing and LED Light Squares, Thermally conductive polymer heatsink for up to 22% weight reduction, Pole, mast-arm or wall-mounted configurations, 3G vibration rated, Five-year warranty

## Light output 1 (integrated)



| Lamp type          | LED      | CCT         | 4000 K |
|--------------------|----------|-------------|--------|
| Nominal lamp power | 374 W    | CRI         | 70     |
| Total flux         | 37657 lm | LOR         | 100%   |
| Luminous efficacy  | 101 lm/W | Total power | 374 W  |

Mounting mode

Pole top mounte