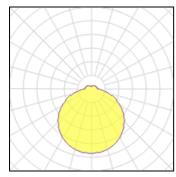

## Light output 1 (integrated)

| Lamp type          | LED      | CCT         | 4000 K |
|--------------------|----------|-------------|--------|
| Nominal lamp power | 24 W     | CRI         | 80     |
| Total flux         | 2650 lm  | LOR         | 100%   |
| Luminous efficacy  | 110 lm/W | ULOR        | 12%    |
|                    |          | Total power | 24 W   |