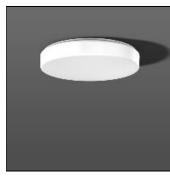

## Product data sheet

FLAT POLYMERO KREIS 311613.002.6

RZB

Series: FLAT POLYMERO KREIS Decorative round surface-mounted luminaire. Base: metal, powder-coated. Diffuser made of plastic (polycarbonate), opal, shockproof. Diffuser fastening: patented push system. Suitable for ceiling mounting, wall (surface). Colour: white Diameter: 515 mm Height: 98 mm Lamp: LED Socket: without socket Colour temperature: 4000K Colour rendering index (CRI): 80 System power: 24 W Rated luminous flux: 2650 lm Luminous efficiency: 110 lm/W Control gear: Regulated power supply Protection class: I Type of protection: IP 40

Mounting mode

Ceiling mounted

Shape and measurements

Height: 3.86 in Diameter: 20.28 in

Adjustability

Fixed

Electric

System power: 24 W