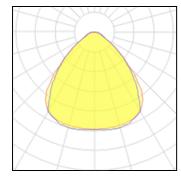

| LOR         | 102%     |
|-------------|----------|
| Total flux  | 24437 lm |
| Total power | 200 W    |
|             |          |

Mounting mode

Pendant, Ceiling recessed

Shape and measurements

Height: 8.66 in Diameter: 14.96 in