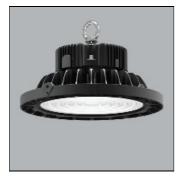

## Product data sheet

LED HIGH BAY HBU 200W 6500K HBU\_200T

MPE

- Led highbay - Lamp body made of powder coated aluminum - Ingress Protection IP65 - Driver is integrated inside the lamp - Size: Ø400 x 220mm - Voltage: 100-240VAC - Power: 200W - Power Factor (PF): >0.95 - Luminance: 24.000 lm - Luminous Efficacy: 120 lm/W - Color Temperature (CCT): 6000-6500K - RA >80 High Color Rendering Index - Beam angle: 90° - Chip LED: SMD 2835 - Life Time: 50,000 hours - European Standard CE - RoHS