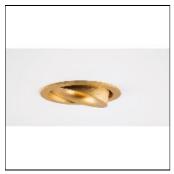

# Product data sheet

SMART CAKE 115 ADJUSTABLE LED GE 3000K FLOOD GOLD 12771646

MODULAR

Smart lighting family Smart Cake, Smart Lotis and Smart Kup form a new generation of spotlights which combine technical ingenuity with timeless design. This family's styling is based on our most popular designs. In concrete terms, the fittings consist of a module which can be combined with one of three trims to suit your requirements. The new spotlights can be combined with Smart Mask or Smart surface box to form the perfect solution for any interior. What you get is a LED module with a different finish. The light flows over the edges of the Smart Cake like its bigger sister.