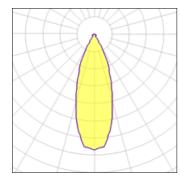

interior. What you get is a LED module with a different finish. The light flows over the edges of the Smart Cake like its bigger sister.

#### Light output 1



| I X LED            |         |
|--------------------|---------|
| Nominal lamp power | 13.4 W  |
| Lamp flux          | 994 lm  |
| Luminous efficacy  | 53 lm/W |
| CCT                | 3000 k  |
| CRI                | 90      |
|                    |         |



| 1 x LED            |  |
|--------------------|--|
| Nominal lamp power |  |
| Lamp flux          |  |
| Luminous efficacy  |  |
| CCT                |  |
| CRI                |  |
|                    |  |

| LOR         |    | 72%  |
|-------------|----|------|
| Total flux  | 41 | 4 lm |
| Total power | 6  | .2 W |
|             |    |      |

72%

715 lm

13.4 W



| 1 x LED            |         |             |        |
|--------------------|---------|-------------|--------|
| Nominal lamp power | 9.2 W   | LOR         | 72%    |
| Lamp flux          | 773 lm  | Total flux  | 556 lm |
| Luminous efficacy  | 60 lm/W | Total power | 9.2 W  |
| CCT                | 3000 K  |             |        |
| CRI                | 90      |             |        |
|                    |         |             |        |

6.2 W 576 lm 67 lm/W 3000 K 90 LOR

Total flux

Total power

#### Mounting mode

Ceiling recessed

## Shape and measurements

Length: 4.53 in Width: 4.53 in Height: 0.20 in

# Adjustability

Tiltable

#### Electric

System power: 6.2-13.4 W Appliance Class: II

## Protection

IP: 20