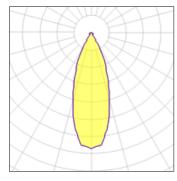

# Product data sheet

SMART CAKE 115 ADJUSTABLE LED GE 3000K FLOOD GOLD 12771646

MODULAR







Smart lighting family Smart Cake, Smart Lotis and Smart Kup form a new generation of spotlights which combine technical ingenuity with timeless design. This family's styling is based on our most popular designs. In concrete terms, the fittings consist of a module which can be combined with one of three trims to suit your requirements. The new spotlights can be combined with Smart Mask or Smart surface box to form the perfect solution for any interior. What you get is a LED module with a different finish. The light flows over the edges of the Smart Cake like its bigger sister.

#### Light output 1



| I X LED            |         |
|--------------------|---------|
| Nominal lamp power | 13.4 W  |
| Lamp flux          | 994 lm  |
| Luminous efficacy  | 53 lm/W |
| CCT                | 3000 k  |
| CRI                | 90      |
|                    |         |



| 1 x LED            |  |
|--------------------|--|
| Nominal lamp power |  |
| Lamp flux          |  |
| Luminous efficacy  |  |
| CCT                |  |
| CRI                |  |
|                    |  |

| LOR         |    | 72%  |
|-------------|----|------|
| Total flux  | 41 | 4 lm |
| Total power | 6  | .2 W |
|             |    |      |

72%

715 lm

13.4 W



| 1 x LED            |         |             |        |
|--------------------|---------|-------------|--------|
| Nominal lamp power | 9.2 W   | LOR         |