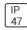

## Product data sheet

MSA MESA LED MSA-SA4C-740-U-SL2-HSS

COOPER LIGHTING







Die-cast aluminum housing and door, Lumens packages ranging from 3,000 - 29,000 lumens, Choice of 13 high-efficiency, patented AccuLED Optics™, Base casting slip fits over a standard 3" O.D. tenon, Wall, single and dual-mount configurations available, 10kV/10vkA surge protection standard, LED fixture features a five-year warranty

## Light output 1 (integrated)



| Lamp type          | LED      | CCT         | 4000 K |
|--------------------|----------|-------------|--------|
| Nominal lamp power | 225 W    | CRI         | 70     |
| Total flux         | 19721 lm | LOR         | 100%   |
| Luminous efficacy  | 88 lm/W  | Total power | 225 W  |

Mounting mode

Wall mounted

Shape and measurements

Height: 0.39 in Diameter: 6.00 in

Adjustability

Fixed

Electric

System power: 225 W

Prot