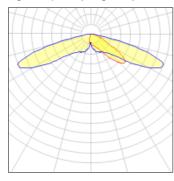

## Light output 1 (integrated)

| Lamp type          | LED      | CCT         | 4000 K |
|--------------------|----------|-------------|--------|
| Nominal lamp power | 225 W    | CRI         | 70     |
| Total flux         | 19721 lm | LOR         | 100%   |
| Luminous efficacy  | 88 lm/W  | Total power | 225 W  |