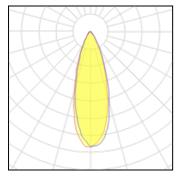

## Light output 1 (integrated)

| Lamp type          | LED     | CCT         | 4200 K |
|--------------------|---------|-------------|--------|
| Nominal lamp power | 18.3 W  | CRI         | 70     |
| Total flux         | 1318 lm | LOR         | 100%   |
| Luminous efficacy  | 72 lm/W | Total power | 18.3 W |