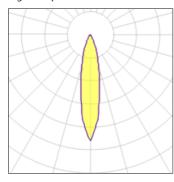

## Product data sheet

LIGHT CUT MINI SPOT MODULE 09.0211/LED ARRAY/14,8W/ 24°

FLOS

Projector to be installed in Light Cut Mini system. Remote continuous current supply source not included.